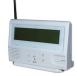

#### **Optional Additional Components:**

Magnetic

**Monitor Displays** Which Resident/Device Triggered Alert