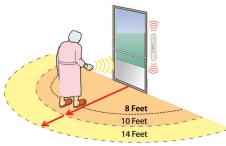

### All-in-One

This "All in One" Anti-Wandering Door Bar System functions with just a door alert and a resident wristband. Simply mount the door bar by any exit or doorway in your care facility, plug it in, and place wristband on resident. When a resident wearing a wristband gets within 8 to 14 feet of the door bar or attempts to go through the doorway, the door bar will alert audibly and visually.